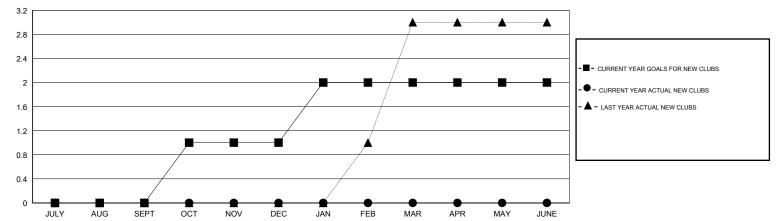

## **LOCATION ALABAMA**

GMT CA 1

|               |                  | Clubs            |                  |                  | Members               |                    |                                     |                    |                  |
|---------------|------------------|------------------|------------------|------------------|-----------------------|--------------------|-------------------------------------|--------------------|------------------|
|               | RESUL            | TS FOR 2015-2016 |                  |                  | RESULTS FOR 2015-2016 |                    |                                     |                    |                  |
| QUARTER       | NEW CLUB<br>GOAL | NEW CLUBS        | DROPPED<br>CLUBS | NET<br>GAIN/LOSS | QUARTER               | NEW MEMBER<br>GOAL | CHARTER AND<br>NEW MEMBERS<br>ADDED | DROPPED<br>MEMBERS | NET<br>GAIN/LOSS |
| JULY/AUG/SEPT | 0                | 0                | 2                | -2               | JULY/AUG/SEPT         | 3                  | 24                                  | 48                 | -24              |
| OCT/NOV/DEC   | 1                | 0                | 1                | -1               | OCT/NOV/DEC           | 10                 | 27                                  | 36                 | -9               |
| JAN/FEB/MAR   | 1                | 0                | 0                | 0                | JAN/FEB/MAR           | 30                 | 16                                  | 29                 | -13              |
| APR/MAY/JUNE  | 0                | 0                | 0                | 0                | APR/MAY/JUNE          | -19                | 0                                   | 0                  | 0                |

### GOALS AND ACTUAL NEW CLUBS CUMULATIVE