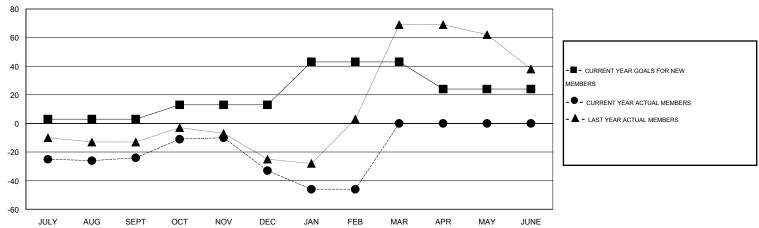

## **LOCATION ALABAMA**

GMT CA 1

|               |                  | Clubs            |                  |                  | Members               |                    |                                     |                    |                  |
|---------------|------------------|------------------|------------------|------------------|-----------------------|--------------------|-------------------------------------|--------------------|------------------|
|               | RESUL            | TS FOR 2015-2016 |                  |                  | RESULTS FOR 2015-2016 |                    |                                     |                    |                  |
| QUARTER       | NEW CLUB<br>GOAL | NEW CLUBS        | DROPPED<br>CLUBS | NET<br>GAIN/LOSS | QUARTER               | NEW MEMBER<br>GOAL | CHARTER AND<br>NEW MEMBERS<br>ADDED | DROPPED<br>MEMBERS | NET<br>GAIN/LOSS |
| JULY/AUG/SEPT | 0                | 0                | 2                | -2               | JULY/AUG/SEPT         | 3                  | 24                                  | 48                 | -24              |
| OCT/NOV/DEC   | 1                | 0                | 1                | -1               | OCT/NOV/DEC           | 10                 | 27                                  | 36                 | -9               |
| JAN/FEB/MAR   | 1                | 0                | 0                | 0                | JAN/FEB/MAR           | 30                 | 16                                  | 29                 | -13              |
| APR/MAY/JUNE  | 0                | 0                | 0                | 0                | APR/MAY/JUNE          | -19                | 0                                   | 0                  | 0                |

#### GOALS AND ACTUAL MEMBERS CUMULATIVE

| DROPPED CLUBS: 3  DROPPED MEMBERS |               | 22 CLUBS OF 53 ADDED 1 OR MORE NEW MEMBERS | GENDER DISTRIBU<br>MALE<br>FEMALE     | TION<br>883 (71.32%)<br>355 (28.68%) |            |
|-----------------------------------|---------------|--------------------------------------------|---------------------------------------|--------------------------------------|------------|
| DECEASED  CLUB CANCELLED  OTHER   | 15<br>9<br>89 | CLICK HERE FOR HEALTH ASSESSMENT DATA      | FAMILY UNIT MEMBERS HEAD OF HOUSEHOLD |                                      | 251<br>123 |
| TOTAL                             | 113           |                                            | NON-HEAD OF HOUSEHOL                  | D                                    | 128        |